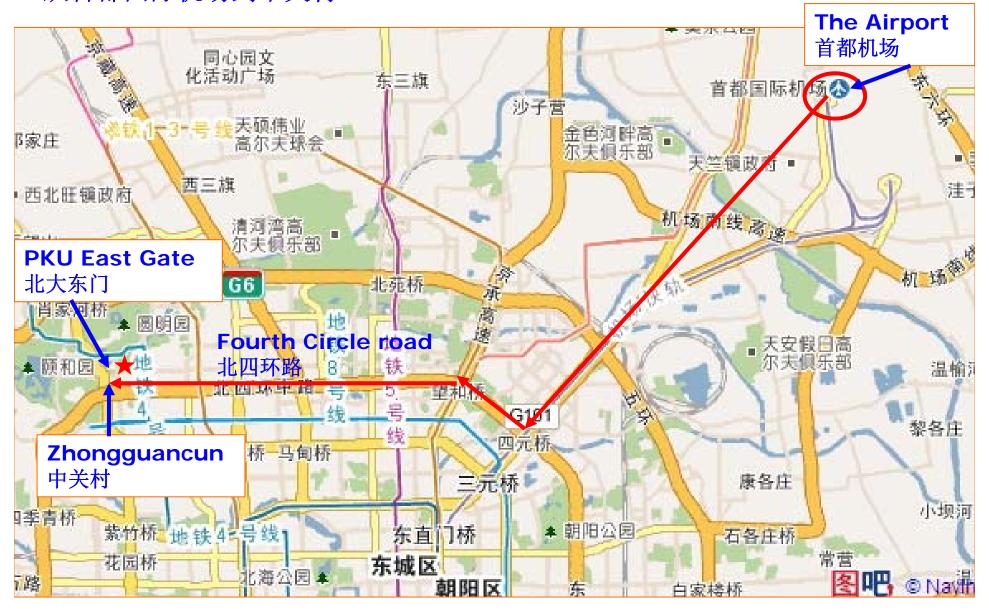

## Local Transportation Information

- Change some Chinese currency at the airport.
- Take a taxi at the Airport, and ask the driver to go to Zhongguancun and then to the PKU Zhongguanyuan Global Village. The Taxi should cost about 150 Yuan, including the high way fee.

(show to the driver 到:中关村 →北大中关新园饭店

- The maps in the following two pages may help you and the driver to arrive the Hotel.
- Contact:

Zhongguanyuan Global Village Add:No.126,Zhongguancun North Street, Haidian District, Beijing,China Tel: 62752288;FAX:62752289

## From the Beijing Capital Int. Airport to Zhonguancun 从首都国际机场到中关村