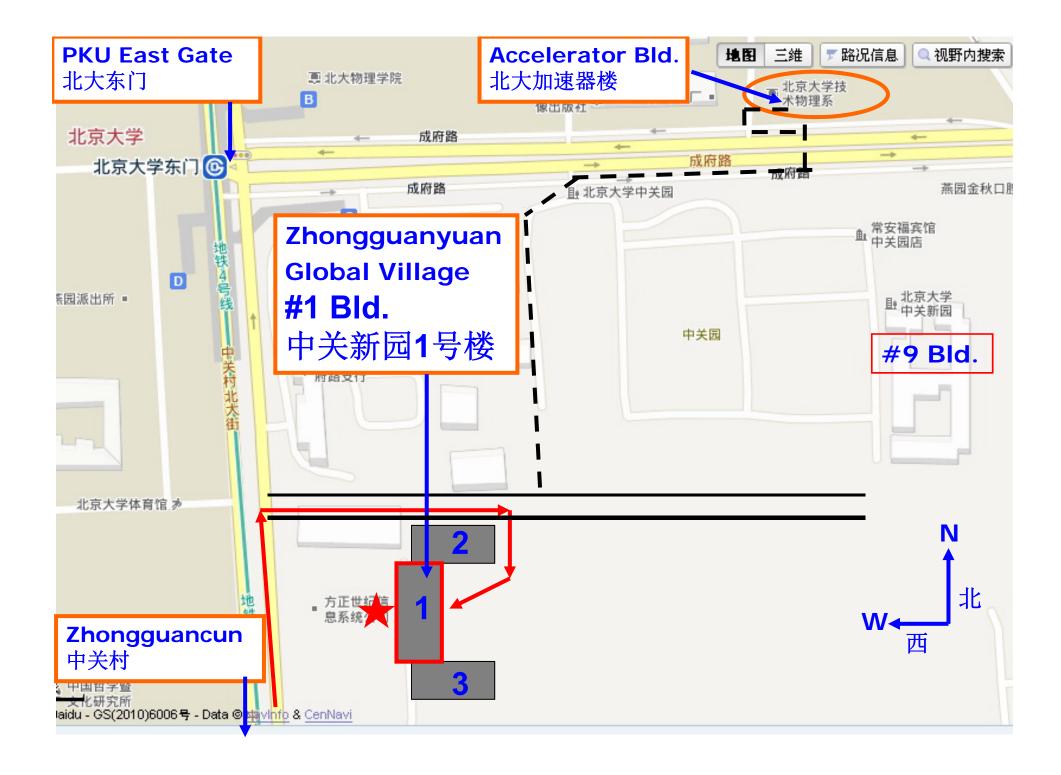

## Local Transportation Information

- Change some Chinese currency at the airport.
- Take a taxi at the Airport, and ask the driver to go to Zhongguancun and then to the PKU Zhongguanyuan Global Village. The Taxi should cost about 150 Yuan, including the high way fee.

(show to the driver 到:中关村 →北大中关新园饭店

- The maps in the following two pages may help you and the driver to arrive the Hotel.
- Contact:

Zhongguanyuan Global Village Add:No.126,Zhongguancun North Street, Haidian District, Beijing,China Tel: 62752288;FAX:62752289